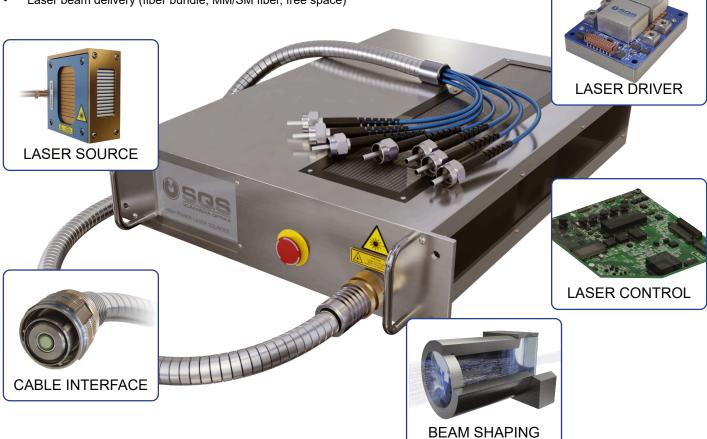

## **Optional Product Configuration**

- Continuous, quasi-continuous, pulsed operation modes
- Laser source:
  - Wavelengths from VIS to SWIR
  - Diode bar, diode stacks, pigtailed laser diode, fiber laser
  - 2µm, 25W, CW LASER DIODE AVAILABLE
- Customized output beam profile (Gaussian, square, flat-top)
- Laser control (control interface, network communication)
- System safety function (shutter, safety interlock)
- Laser beam delivery (fiber bundle, MM/SM fiber, free space)

## **Applications**

- · Cutting, welding (plastic, metal materials)
- · Laser marking, engraving
- Medical and cosmetic services
- Testing and measurement
- · Harsh environment solutions

Dual Wavelength Laser Source