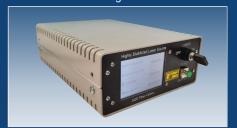

onfigurations for which we are ready to design and manufacture suitable tailor-made solutions.

## **Optional Product Configuration**

- Continuous, quasi-continuous, pulsed operation modes
- Laser source:
  - Wavelengths from VIS to SWIR
  - Diode bar, diode stacks, pigtailed laser diode, fiber laser
  - 2µm, 25W, CW LASER DIODE AVAILABLE
- Customized output beam profile (Gaussian, square, flat-top)
- Laser control (control interface, network communication)
- System safety function (shutter, safety interlock)
- Laser beam delivery (fiber bundle, MM/SM fiber, free space)

## **Applications**

- · Cutting, welding (plastic, metal materials)
- · Laser marking, engraving
- Medical and cosmetic services
- Testing and measurement
- · Harsh environment solutions



Dual Wavelength Laser Source



Multichannel Laser Source with 2µm Diode Bar



Picosecond Thulium Fiber Laser